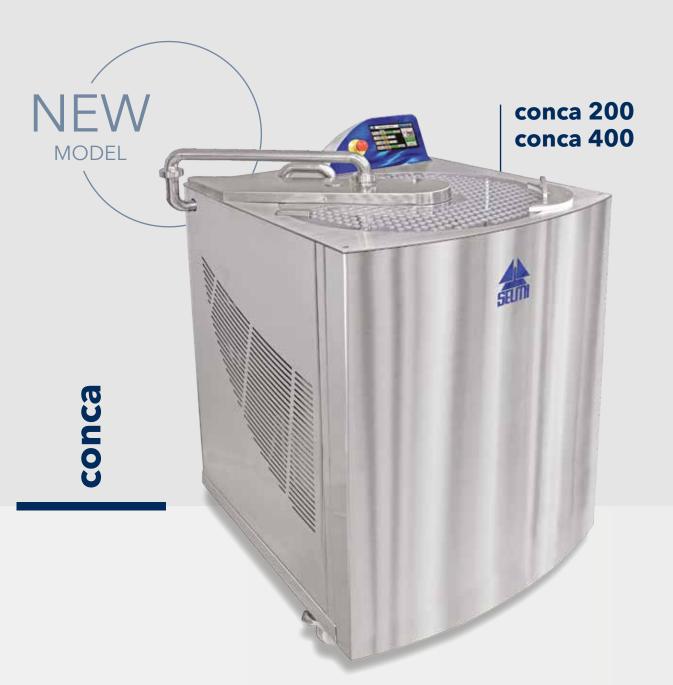

## Compact dimensions

Ideal for the medium to large workshop and chocolateries

Mixer designed for the perfect homogenization of the chocolate

Programs can be personalised by the operator

## Technical data Conca 200

Electrical specification: 400V three phases 50Hz
Required power: 4 kW - 16A - 5 poles
Tank capacity: 200 Kg
Dimensions: d. 1030 mm, w. 950 mm (1080 mm with lid open and dispensing spout on the right side), h. 1370 mm (1815 mm with lid open)

## Technical data Conca 400

Electrical specification: 400V three phases 50Hz
Required power: 5 kW - 16A - 5 poles
Tank capacity: 350 Kg
Dimensions: d. 1030 mm, w. 950 mm (1080 mm with lid open and dispensing spout on the right side), h. 1370 mm (1815 mm with lid open)