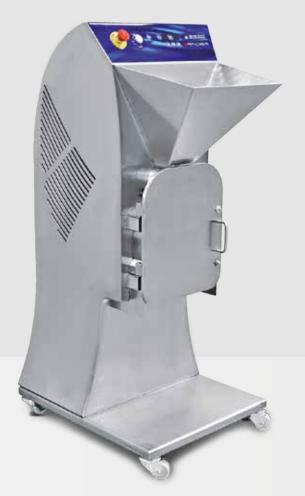

Compact size

Stainless steel pins

Stainless steel roller crushers

15 kg hopper for dried fruit and cocoa beans

## Suitable for a medium to large laboratories, chocolatiers and patisseries

Third component of the Selmi Bean to Bar range, this machine has the specific task of grinding the cocoa nibs in particles of size between 200 and 250 microns. The product, once inserted into the hopper, is crushed by stainless steel pins to obtain a "pre-refined" paste. Versatility and ease of use allow this machine to be used also for the refining of dried fruit, constituting an excellent alternative to the vertical cutter.